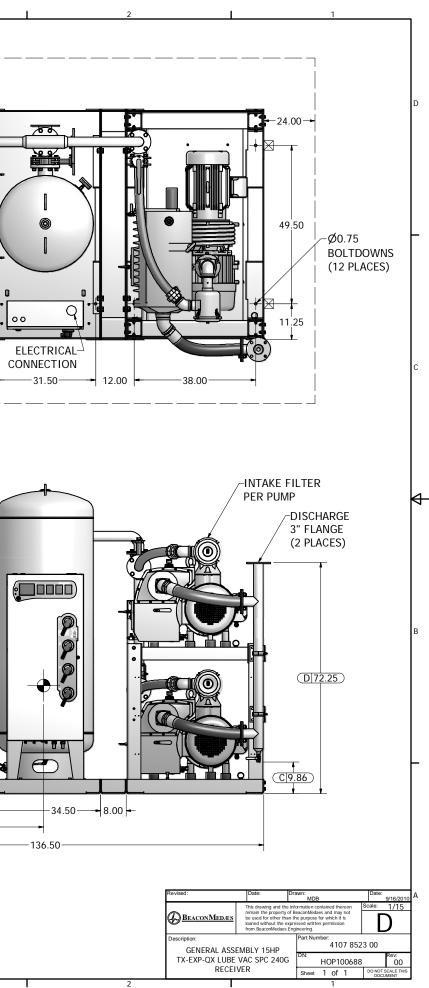

|         | -INTAKE ISOLA<br>VALVE FOR FU<br>EXPANSION PL | TURE |
| _    |                                                                                                                                                      | INLET-4" FLANGE | T[56.25] |   |                                          |     | 32.47        | 96.66<br>33.76<br>          |         | 43.00<br>67.73                                | 8.00 |
| A    | F-007 Rev. 01 8                                                                                                                                      | 7               |          | 6 | INTEGRATED <sup>_/</sup><br>LIFTING EYES | 5   |              | 4                           |         | 3                                             |      |