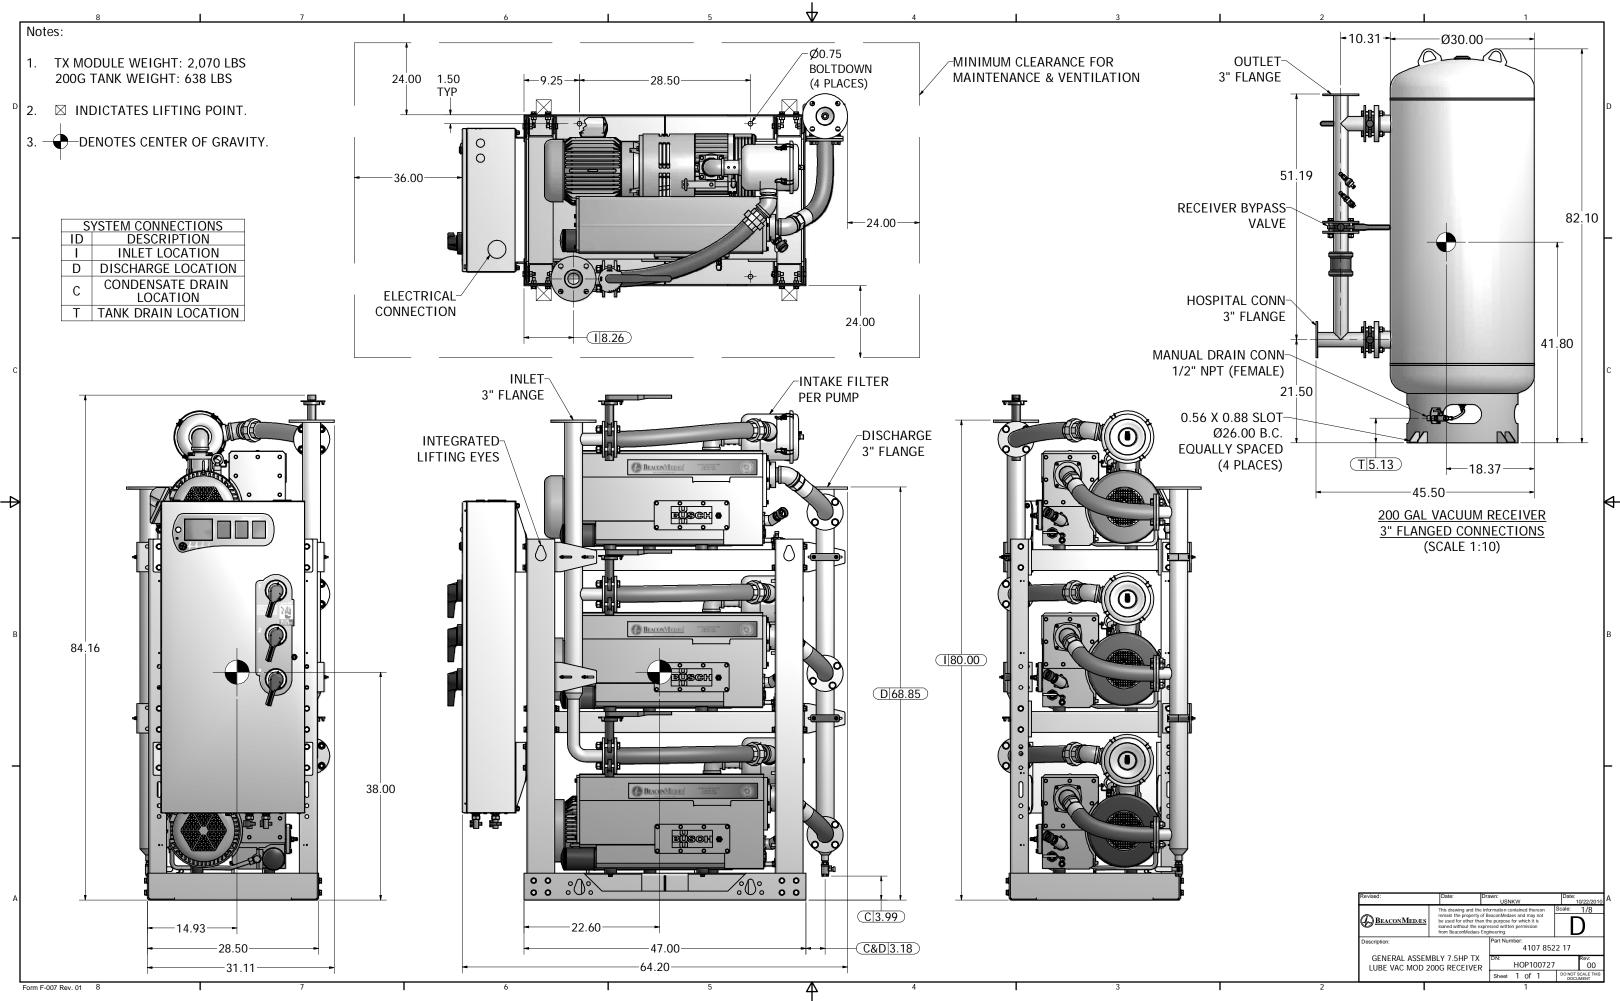

| Revised:                                                                | Date: D                                                                                                                                                                                                                                          | Vrawn:<br>USNKW              | Date:<br>10/22/2010           |
|-------------------------------------------------------------------------|--------------------------------------------------------------------------------------------------------------------------------------------------------------------------------------------------------------------------------------------------|------------------------------|-------------------------------|
| BeaconMedæs                                                             | This drawing and the information contained thereon<br>remain the property of BeaconMedaes and may not<br>be used for other than the purpose for which it is<br>loaned without the copressed written permission<br>from BeaconMedaes Engineering. |                              |                               |
| Description:<br>GENERAL ASSEMBLY 7.5HP TX<br>LUBE VAC MOD 200G RECEIVER |                                                                                                                                                                                                                                                  | Part Number:<br>4107 8522 17 |                               |
|                                                                         |                                                                                                                                                                                                                                                  | HOP100727                    | Rev:<br>00                    |
|                                                                         |                                                                                                                                                                                                                                                  | Sheet 1 Of 1                 | DO NOT SCALE THIS<br>DOCUMENT |