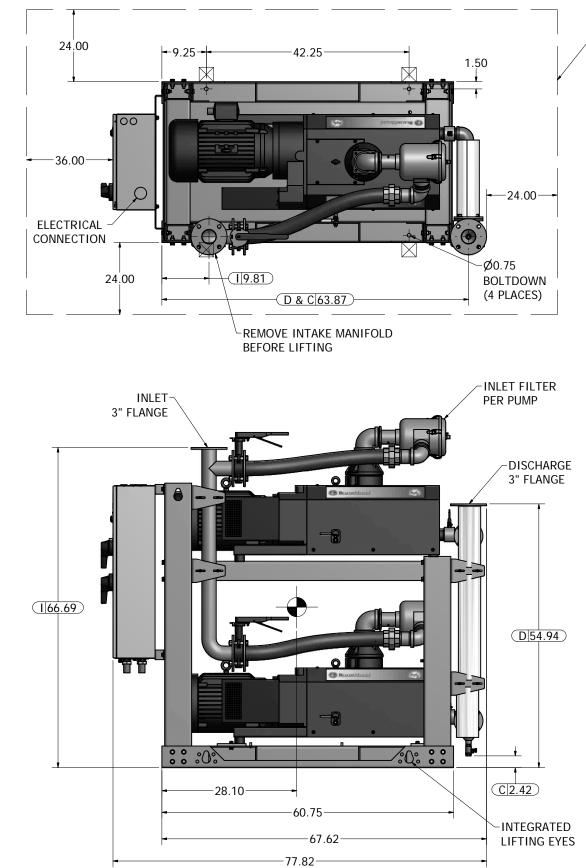

D

-₽

- 1. DISCHARGE MUFFLER WILL BE SHIPPED LOOSE.
- 2. DX MODULE WEIGHT: 2,404 LBS 200G TANK WEIGHT: 638 LBS
- 3. 🕅 INDICATES LIFTING POINT.
- 4. DENOTES CENTER OF GRAVITY.

| S  | YSTEM CONNECTIONS   |
|----|---------------------|
| ID | DESCRIPTION         |
|    | INLET LOCATION      |
| D  | DISCHARGE LOCATION  |
| C  | CONDENSATE DRAIN    |
| C  | LOCATION            |
| Т  | TANK DRAIN LOCATION |

4

-MINIMUM CLEARANCE FOR MAINTENANCE & VENTILATION

- (C, D & I 1.21)

| Revised:                      | Date: D                                                                                                                                                                                                                                  | Irawn:<br>JWO                | Date:<br>01/27/2014           |  |
|-------------------------------|------------------------------------------------------------------------------------------------------------------------------------------------------------------------------------------------------------------------------------------|------------------------------|-------------------------------|--|
| BeaconMedæs                   | This drawing and the information contained thereon remain the property of Beacon/Mediaes and may not be used for other than the purpose for which it is loaned without the expressed written permission from Beacon/Mediaes Engineering. |                              |                               |  |
| Description:<br>GENERAL ASSEM |                                                                                                                                                                                                                                          | Part Number:<br>4107 8549 02 |                               |  |
| CLAW VAC MOD 2                | 200G RECEIVER                                                                                                                                                                                                                            | DN:<br>HOP131370             | Rev:<br>00                    |  |
| STAND                         | ARD                                                                                                                                                                                                                                      | Sheet 1 Of 1                 | DO NOT SCALE THIS<br>DOCUMENT |  |
|                               |                                                                                                                                                                                                                                          | 1                            |                               |  |