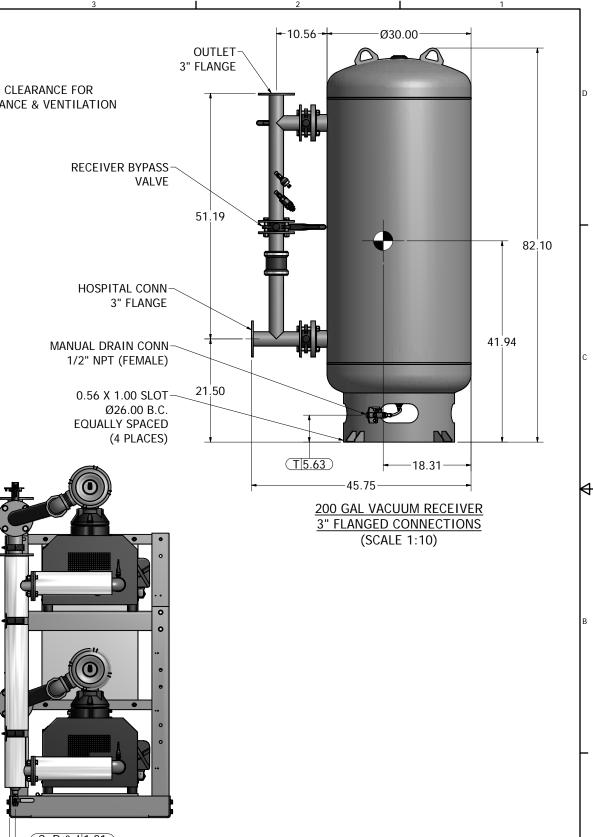

D

-₽

- 1. DISCHARGE MUFFLER WILL BE SHIPPED LOOSE.
- 2. DX MODULE WEIGHT: 2,404 LBS 200G TANK WEIGHT: 638 LBS
- 3. 🕅 INDICATES LIFTING POINT.
- 4. DENOTES CENTER OF GRAVITY.

| S  | YSTEM CONNECTIONS   |
|----|---------------------|
| ID | DESCRIPTION         |
|    | INLET LOCATION      |
| D  | DISCHARGE LOCATION  |
| C  | CONDENSATE DRAIN    |
| C  | LOCATION            |
| Т  | TANK DRAIN LOCATION |

4

-MINIMUM CLEARANCE FOR MAINTENANCE & VENTILATION

- (C, D & I 1.21)

| Revised:                      | Date: D                                                                                                                                                                                                                                  | Irawn:<br>JWO                | Date:<br>01/27/2014           |  |
|-------------------------------|------------------------------------------------------------------------------------------------------------------------------------------------------------------------------------------------------------------------------------------|------------------------------|-------------------------------|--|
| BeaconMedæs                   | This drawing and the information contained thereon remain the property of Beacon/Mediaes and may not be used for other than the purpose for which it is loaned without the expressed written permission from Beacon/Mediaes Engineering. |                              |                               |  |
| Description:<br>GENERAL ASSEM |                                                                                                                                                                                                                                          | Part Number:<br>4107 8549 02 |                               |  |
| CLAW VAC MOD 2                | 200G RECEIVER                                                                                                                                                                                                                            | DN:<br>HOP131370             | Rev:<br>00                    |  |
| STAND                         | ARD                                                                                                                                                                                                                                      | Sheet 1 Of 1                 | DO NOT SCALE THIS<br>DOCUMENT |  |
|                               |                                                                                                                                                                                                                                          | 1                            |                               |  |