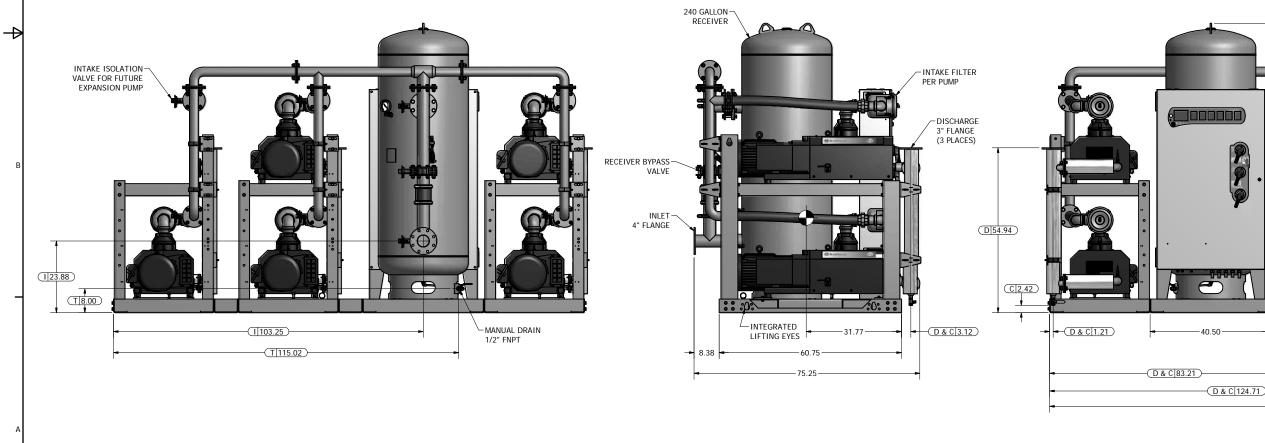

## Notes:

D

- 1. DISCHARGE MUFFLERS WILL BE SHIPPED LOOSE.
- 2. SYSTEM WEIGHT: 8,128 LBS. (INCLUDES FUTURE EXPANSION PUMP)
- 3. 🛛 INDICATES LIFTING POINT.
- 4. DENOTES CENTER OF GRAVITY. (INCLUDES FUTURE EXPANSION PUMP)

|    | SYSTEM CONNECTIONS        |
|----|---------------------------|
| ID | DESCRIPTION               |
| Ι  | INLET LOCATION            |
| D  | DISCHARGE LOCATION        |
| Т  | TANK DRAIN LOCATION       |
| С  | CONDENSATE DRAIN LOCATION |