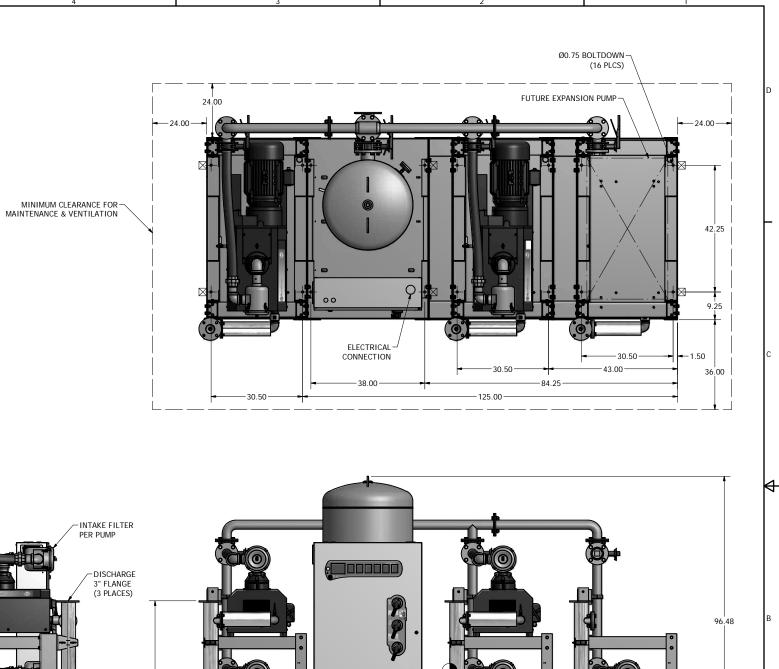

## Notes:

D

- 1. DISCHARGE MUFFLERS WILL BE SHIPPED LOOSE.
- 2. SYSTEM WEIGHT: 8,128 LBS. (INCLUDES FUTURE EXPANSION PUMP)
- 3. 🛛 INDICATES LIFTING POINT.
- 4. DENOTES CENTER OF GRAVITY. (INCLUDES FUTURE EXPANSION PUMP)

|    | SYSTEM CONNECTIONS        |
|----|---------------------------|
| ID | DESCRIPTION               |
| Ι  | INLET LOCATION            |
| D  | DISCHARGE LOCATION        |
| Т  | TANK DRAIN LOCATION       |
| С  | CONDENSATE DRAIN LOCATION |