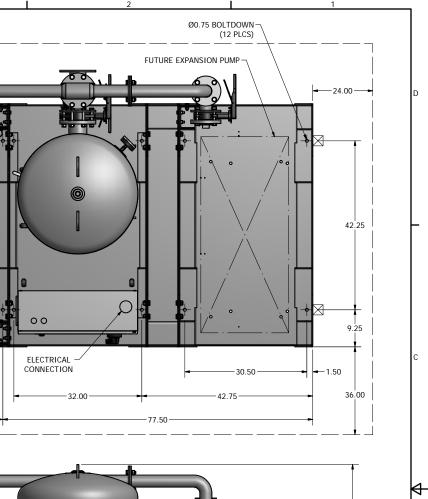

## Notes:

D

- 1. DISCHARGE MUFFLER WILL BE SHIPPED LOOSE.
- 2. SYSTEM WEIGHT: 4,569 LBS. (INCLUDES FUTURE EXPANSION PUMP)
- 3. 🛛 INDICATES LIFTING POINT.
- 4. - DENOTES CENTER OF GRAVITY. (INCLUDES FUTURE EXPANSION PUMP)

| SYSTEM CONNECTIONS |                            |  |
|--------------------|----------------------------|--|
| ID                 | DESCRIPTION                |  |
| Ι                  | INLET LOCATION             |  |
| D                  | DISCHARGE LOCATION         |  |
| Т                  | TANK DRAIN LOCATION        |  |
| С                  | CONDENSATE DRAIN LOCATION  |  |
| U                  | CONDENSATE DIVANI LOCATION |  |