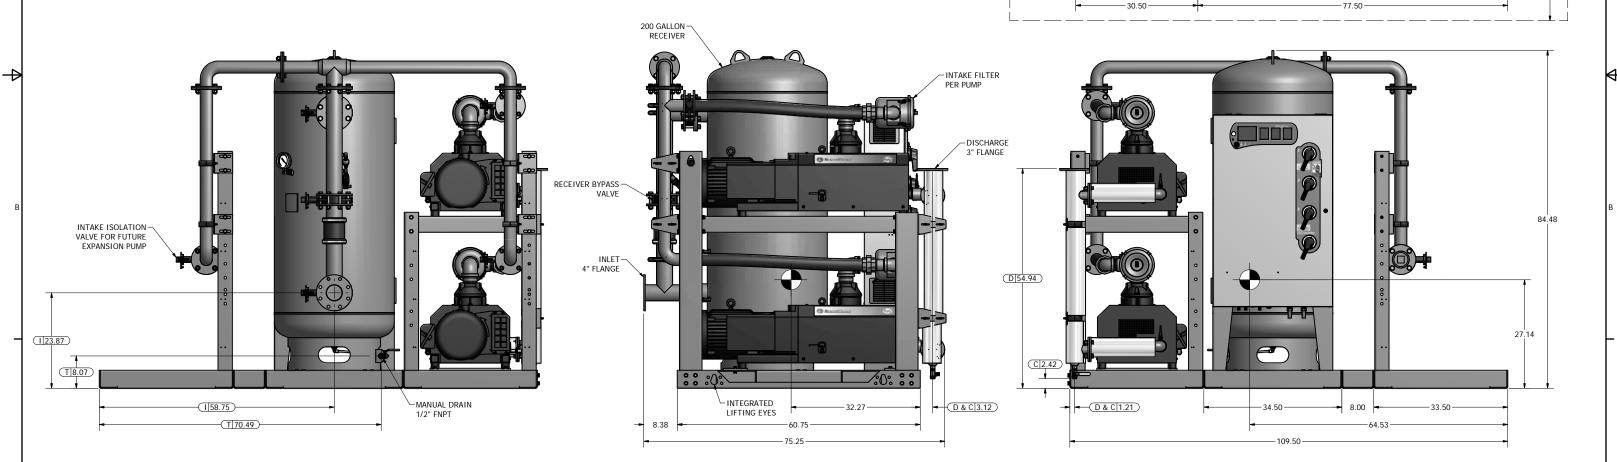

## Notes:

D

- 1. DISCHARGE MUFFLER WILL BE SHIPPED LOOSE.
- 2. SYSTEM WEIGHT: 4,569 LBS. (INCLUDES FUTURE EXPANSION PUMP)
- 3. 🛛 INDICATES LIFTING POINT.
- 4. - DENOTES CENTER OF GRAVITY. (INCLUDES FUTURE EXPANSION PUMP)

| SYSTEM CONNECTIONS |                            |  |
|--------------------|----------------------------|--|
| ID                 | DESCRIPTION                |  |
| Ι                  | INLET LOCATION             |  |
| D                  | DISCHARGE LOCATION         |  |
| Т                  | TANK DRAIN LOCATION        |  |
| С                  | CONDENSATE DRAIN LOCATION  |  |
| U                  | CONDENSATE DIVANI LOCATION |  |