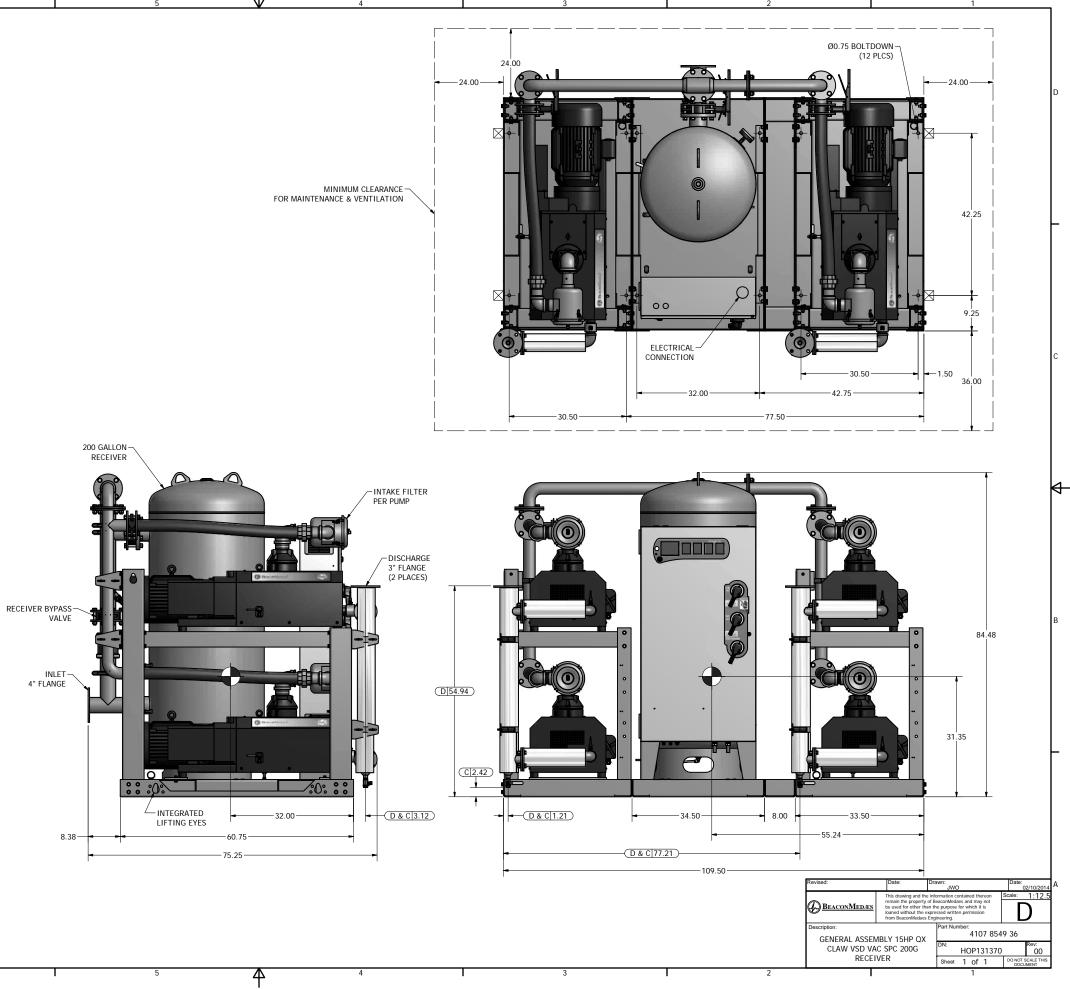

| 8                                                                                                                                      | 7    | 6 | 1 5                    | ₩ 4                                                 | 1 3   |
|----------------------------------------------------------------------------------------------------------------------------------------|------|---|------------------------|-----------------------------------------------------|-------|
| Notes:<br>1. DISCHARGE MUFFLERS WILL BE S<br>2. SYSTEM WEIGHT: 5,646 LBS.<br>3. ⊠ INDICATES LIFTING POINT.<br>4 DENOTES CENTER OF GRAV | ITY. |   |                        | MINIMUM CLEARANCE<br>FOR MAINTENANCE & VENTILATION  |       |
|                                                                                                                                        |      |   | 200 GALLON<br>RECEIVER | INTAKE FILTER<br>PER PUMP<br>DISCHARGE<br>3" FLANCE | 30.50 |