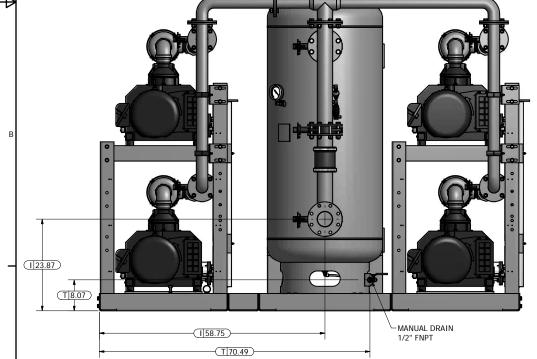

| 8                                                                                                                                      | 7    | 6 | 1 5                    | ₩ 4                                                 | 1 3   |
|----------------------------------------------------------------------------------------------------------------------------------------|------|---|------------------------|-----------------------------------------------------|-------|
| Notes:<br>1. DISCHARGE MUFFLERS WILL BE S<br>2. SYSTEM WEIGHT: 5,646 LBS.<br>3. ⊠ INDICATES LIFTING POINT.<br>4 DENOTES CENTER OF GRAV | ITY. |   |                        | MINIMUM CLEARANCE<br>FOR MAINTENANCE & VENTILATION  |       |
|                                                                                                                                        |      |   | 200 GALLON<br>RECEIVER | INTAKE FILTER<br>PER PUMP<br>DISCHARGE<br>3" FLANCE | 30.50 |