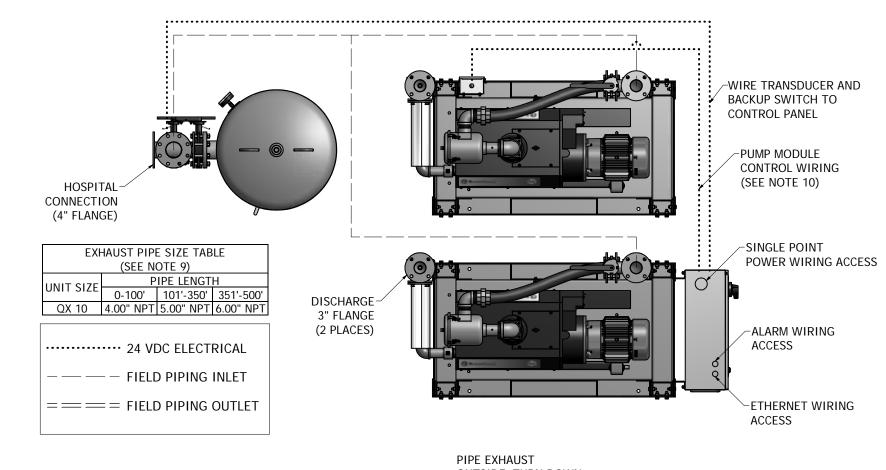

NOTES:

- 1. ALL INTERCONNECTING PIPE AND FITTINGS SHALL BE INSTALLED BY THE CONTRACTOR
- ALL PIPING SHALL BE INSTALLED IN ACCORDANCE WITH NFPA 99. PIPING LAYOUT IS
  DIAGRAMMATIC ONLY. FINAL ARRANGEMENT WILL BE SITE SPECIFIC. CONTRACTOR WILL BE
  RESPONSIBLE FOR FIELD VERIFICATION AND COORDINATING ACTUAL LOCATION WITH ALL OTHER TRADES.
- CONTRACTOR SHALL VERIFY MOTOR VOLTAGE, PHASE AND AMP RATINGS BEFORE STARTING ELECTRICAL INSTALLATION; AND MAKE CERTAIN THE VOLTAGE SUPPLIED BY THE HOSPITAL IS THE SAME.
- 4. THE ROOM REQUIRES DEDICATED MECHANICAL VENTILATION WITH AN ALLOWABLE TEMPERATURE VARIANCE OF 40° TO 105°F. (FOR HIGHER AMBIENTS, CONSULT FACTORY)
- ELECTRICAL POWER SHALL BE SUPPLIED FROM THE EQUIPMENT SYSTEM BRANCH OF THE ESSENTIAL ELECTRICAL SYSTEM (EMERGENCY POWER).
- 6. EQUIPMENT, INSTALLATION, AND TESTING OF THE MEDICAL VACUUM SYSTEM SHALL COMPLY WITH NFPA 99 AND ALL STATE AND LOCAL CODES OR ORDINANCES.
- WIRE LAG PUMP RUNNING ALARM REMOTE CONTACTS IN THIS CONTROL SYSTEM TO MASTER ALARM SYSTEM AS REQUIRED BY NFPA 99.
- 8. ALL ACCESSORIES, PIPE AND FITTINGS, EXCEPT DISCHARGE SILENCERS, BEYOND INLET AND DISCHARGE PORTS ARE SUPPLIED AND INSTALLED BY OTHERS.
- WHEN DETERMINING THE TOTAL PIPE LENGTH, ADD ALL THE STRAIGHT LENGTHS OF PIPE TOGETHER
  IN ADDITION TO THE NUMBER OF ELBOWS TIME THE THE EFFECTIVE PIPE LENGTH FOR THAT PIPE SIZE.
  (SEE EQUIVALENT PIPE LENGTH TABLE & EXAMPLE CALCULATION IN THE O&M MANUAL)
- 10. PUMP MODULE CONTROL WIRING IS LOW VOLTAGE WIRING (24Vdc). LOW VOLTAGE WIRING MUST BE ROUTED SEPARATELY FROM HIGH VOLTAGE WIRING (200-480Vac). SEPARATION OF LOW VOLTAGE AND HIGH VOLTAGE WIRING MUST ALSO BE MAINTAINED INSIDE THE CONTROL PANEL. 24Vdc LOW VOLTAGE FIELD WIRING TO BE A MINIMUM OF 22 GUAGE, 75 DEG C COPPER WIRE.
- 11. ALL MOTOR WIRING MUST BE RUN IN SEPARATE CONDUIT FROM LOW VOLTAGE WIRING AND ENTER THE CONTROL PANEL ON THE BOTTOM RIGHT SIDE, USING THE KNOCK OUTS PROVIDED.

EFFECTIVE PIPE LENGTH FOR ELBOWS

PIPE SIZE (IN) 4.00" NPT 5.00" NPT 6.00" NPT

(200 GALLON RECEIVER SHOWN)

This drawley and the information contained thereon remains this property of Secondivides and may not be used for other than the purpose for which it is loaned without the expressed written permission from BeaconMediate Engineering.