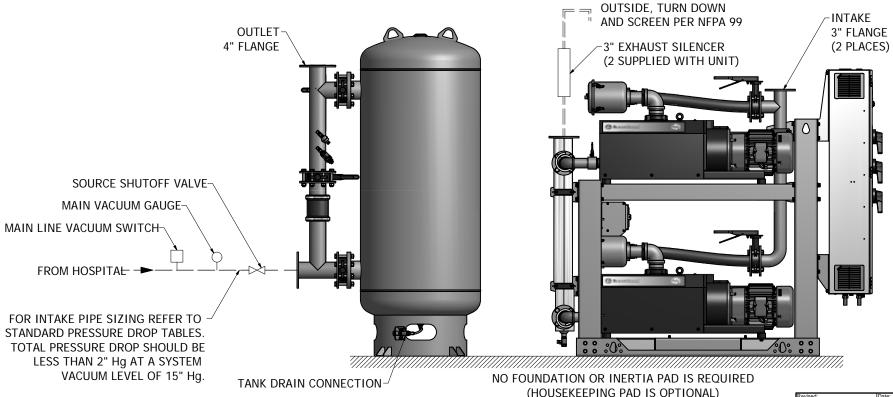

NOTES:

- 1. ALL INTERCONNECTING PIPE AND FITTINGS SHALL BE INSTALLED BY THE CONTRACTOR
- ALL PIPING SHALL BE INSTALLED IN ACCORDANCE WITH NFPA 99. PIPING LAYOUT IS
  DIAGRAMMATIC ONLY. FINAL ARRANGEMENT WILL BE SITE SPECIFIC. CONTRACTOR WILL BE
  RESPONSIBLE FOR FIELD VERIFICATION AND COORDINATING ACTUAL LOCATION WITH ALL OTHER TRADES.
- CONTRACTOR SHALL VERIFY MOTOR VOLTAGE, PHASE AND AMP RATINGS BEFORE STARTING ELECTRICAL INSTALLATION; AND MAKE CERTAIN THE VOLTAGE SUPPLIED BY THE HOSPITAL IS THE SAME.
- 4. THE ROOM REQUIRES DEDICATED MECHANICAL VENTILATION WITH AN ALLOWABLE TEMPERATURE VARIANCE OF 40° TO 105°F. (FOR HIGHER AMBIENTS, CONSULT FACTORY)
- ELECTRICAL POWER SHALL BE SUPPLIED FROM THE EQUIPMENT SYSTEM BRANCH OF THE ESSENTIAL ELECTRICAL SYSTEM (EMERGENCY POWER).
- 6. EQUIPMENT, INSTALLATION, AND TESTING OF THE MEDICAL VACUUM SYSTEM SHALL COMPLY WITH NFPA 99 AND ALL STATE AND LOCAL CODES OR ORDINANCES.
- WIRE LAG PUMP RUNNING ALARM REMOTE CONTACTS IN THIS CONTROL SYSTEM TO MASTER ALARM SYSTEM AS REQUIRED BY NFPA 99.
- 8. ALL ACCESSORIES, PIPE AND FITTINGS, EXCEPT DISCHARGE SILENCERS, BEYOND INLET AND DISCHARGE PORTS ARE SUPPLIED AND INSTALLED BY OTHERS.
- WHEN DETERMINING THE TOTAL PIPE LENGTH, ADD ALL THE STRAIGHT LENGTHS OF PIPE TOGETHER
  IN ADDITION TO THE NUMBER OF ELBOWS TIME THE THE EFFECTIVE PIPE LENGTH FOR THAT PIPE SIZE.
  (SEE EQUIVALENT PIPE LENGTH TABLE & EXAMPLE CALCULATION IN THE O&M MANUAL)
- 10. PUMP MODULE CONTROL WIRING IS LOW VOLTAGE WIRING (24Vdc). LOW VOLTAGE WIRING MUST BE ROUTED SEPARATELY FROM HIGH VOLTAGE WIRING (200-480Vac). SEPARATION OF LOW VOLTAGE AND HIGH VOLTAGE WIRING MUST ALSO BE MAINTAINED INSIDE THE CONTROL PANEL. 24Vdc LOW VOLTAGE FIELD WIRING TO BE A MINIMUM OF 22 GUAGE, 75 DEG C COPPER WIRE.
- 11. ALL MOTOR WIRING MUST BE RUN IN SEPARATE CONDUIT FROM LOW VOLTAGE WIRING AND ENTER THE CONTROL PANEL ON THE BOTTOM RIGHT SIDE, USING THE KNOCK OUTS PROVIDED.

| LENGTH (FT) | 10       | 11.9      | 13.2     |                |
|-------------|----------|-----------|----------|----------------|
|             |          | REMOVED   |          |                |
| (           | RECEIVER | KEIVIOVED | FOR CLAR | DRIP LEG VALVE |
|             |          |           |          | (2 PLACES)     |

EFFECTIVE PIPE LENGTH FOR ELBOWS

PIPE SIZE (IN) 4.00" NPT 5.00" NPT 6.00" NPT

(200 GALLON RECEIVER SHOWN)

This drawley and the information contained thereon remains this property of Secondivides and may not be used for other than the purpose for which it is loaned without the expressed written permission from BeaconMediate Engineering.