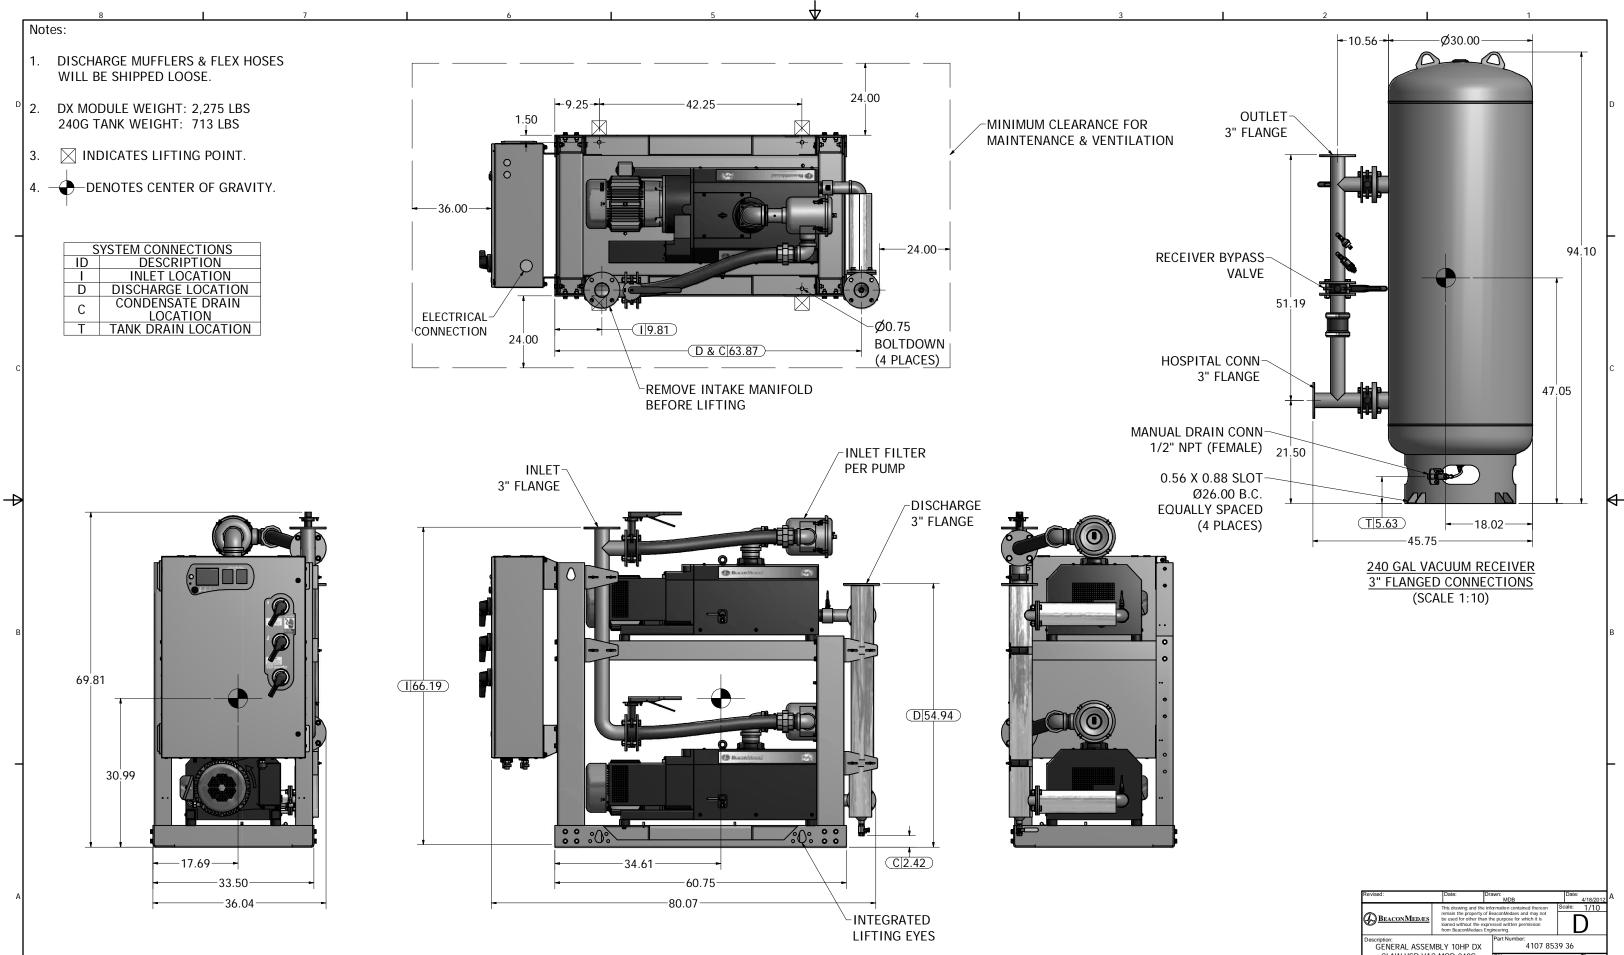

4

|                                                                                               | Date: D                                                                                                                                                                                                                                          | rawn:<br>MDB |                              | Date:  | 4/18/2012           |  |
|-----------------------------------------------------------------------------------------------|--------------------------------------------------------------------------------------------------------------------------------------------------------------------------------------------------------------------------------------------------|--------------|------------------------------|--------|---------------------|--|
| BEACONMEDÆS                                                                                   | This drawing and the information contained thereon<br>remain the property of BeaconMedaes and may not<br>be used for other than the purpose for which it is<br>loaned without the expressed written permission<br>from BeaconMedaes Engineering. |              |                              | Scale: | )                   |  |
| Description:<br>GENERAL ASSEMBLY 10HP DX<br>CLAW VSD VAC MOD 240G<br>RECEIVER STANDARD AND 02 |                                                                                                                                                                                                                                                  | Part Numbe   | Part Number:<br>4107 8539 36 |        |                     |  |
|                                                                                               |                                                                                                                                                                                                                                                  | dn:<br>H     | DN:<br>HOP120412             |        |                     |  |
| ASSURED                                                                                       |                                                                                                                                                                                                                                                  | Sheet 1      | of 1                         |        | SCALE THIS<br>JMENT |  |