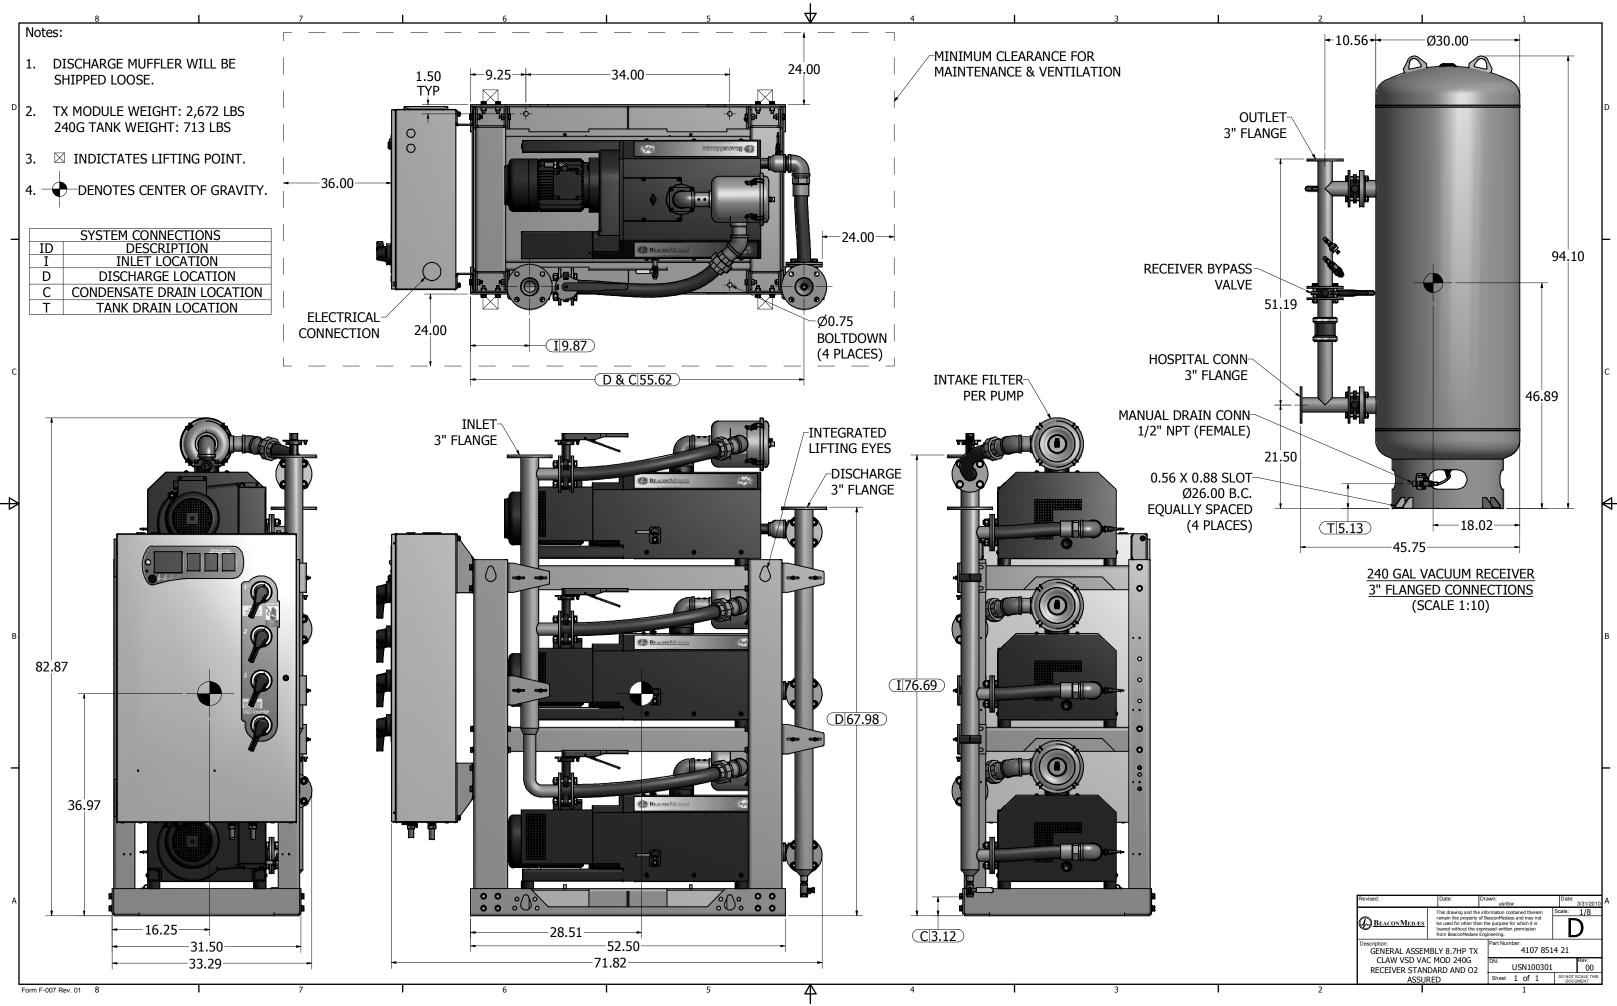

| Revised:                                                                                                  | Date: I                                                                                                                                                                                                                              | Drawn:<br>usnbw              | Date:<br>3/31/2010            |
|-----------------------------------------------------------------------------------------------------------|--------------------------------------------------------------------------------------------------------------------------------------------------------------------------------------------------------------------------------------|------------------------------|-------------------------------|
| BEACON MEDÆS                                                                                              | This drawing and the information contained thereon remain the property of BeacomMedasa and may not be used for other than the purpose for which it is loaned without the expressed written permission from BeacomMedase Engineering. |                              |                               |
| Description:<br>GENERAL ASSEMBLY 8.7HP TX<br>CLAW VSD VAC MOD 240G<br>RECEIVER STANDARD AND 02<br>ASSURED |                                                                                                                                                                                                                                      | Part Number:<br>4107 8514 21 |                               |
|                                                                                                           |                                                                                                                                                                                                                                      | DN:<br>USN1003               | 801 Rev:                      |
|                                                                                                           |                                                                                                                                                                                                                                      | Sheet 1 of 1                 | DO NOT SCALE THIS<br>DOCUMENT |