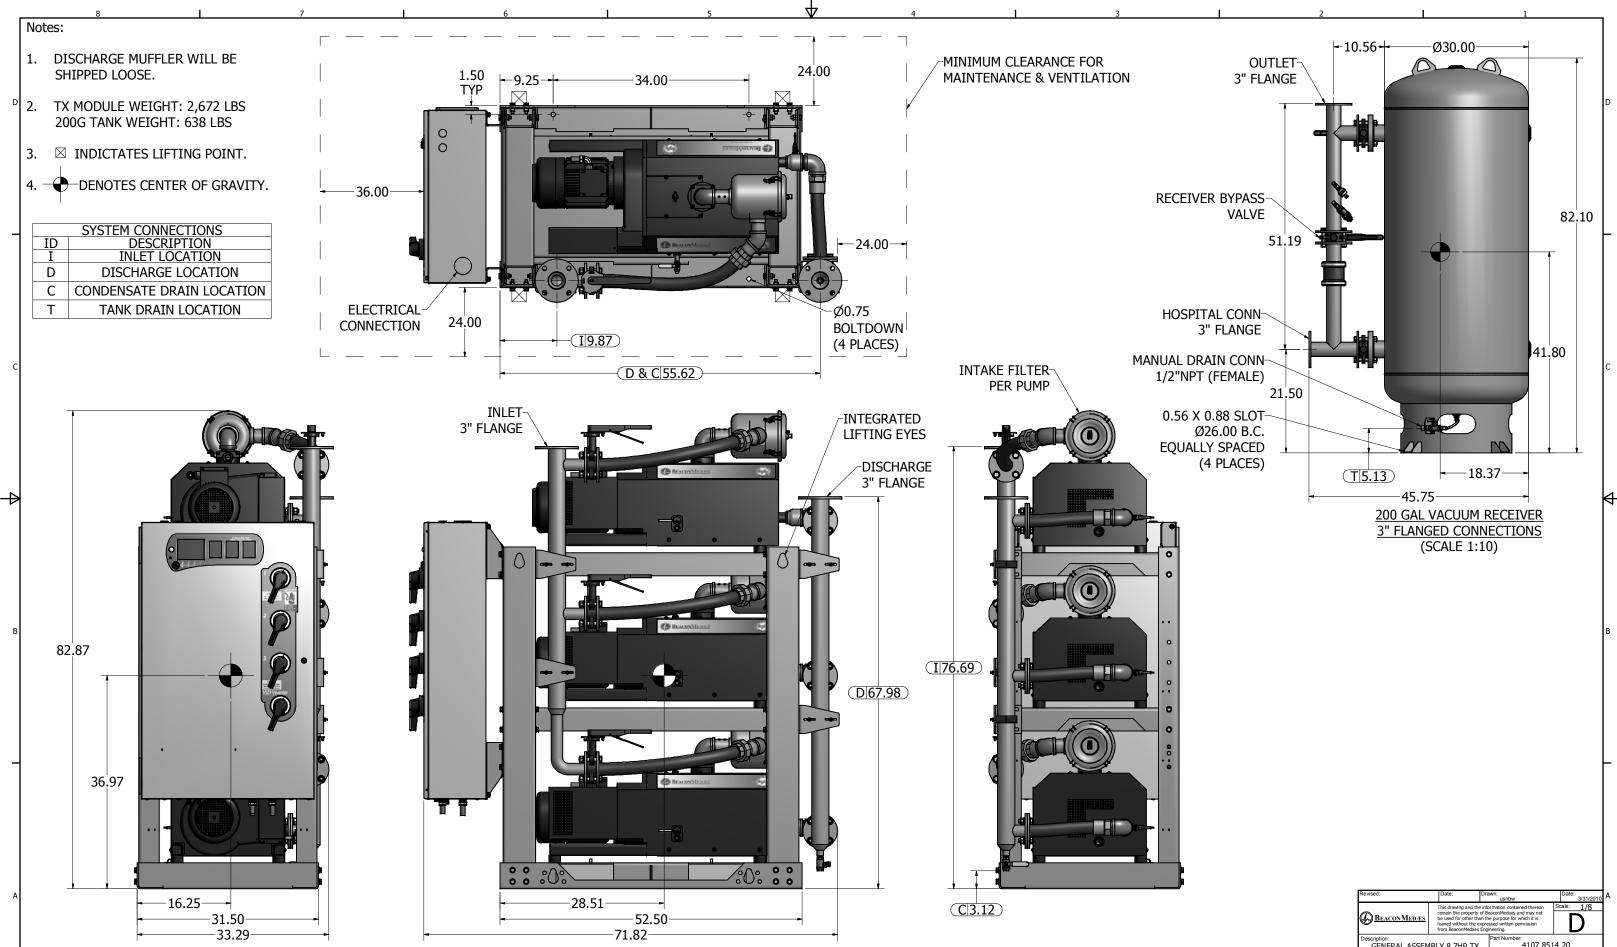

4

Form F-007 Rev. 01 8

|                                                                                                | Date: D                                                                                                                                                                                                                            | irawn:<br>usnbw              | Date:<br>3/31/2010        |
|------------------------------------------------------------------------------------------------|------------------------------------------------------------------------------------------------------------------------------------------------------------------------------------------------------------------------------------|------------------------------|---------------------------|
| BEACONMEDÆS                                                                                    | This drawing and the information contained thereon remain the property of BeaconNedsea and may not be used for other than the purpose for which is loaned without the expressed written permission from BeaconNedseas Engineering. |                              |                           |
| Description:<br>GENERAL ASSEMBLY 8.7HP TX<br>CLAW VSD VAC MOD 200G<br>RECEIVER STANDARD AND O2 |                                                                                                                                                                                                                                    | Part Number:<br>4107 8514 20 |                           |
|                                                                                                |                                                                                                                                                                                                                                    | DN:<br>USN10030              | 1 00<br>DO NOT SCALE THIS |
| ASSURED                                                                                        |                                                                                                                                                                                                                                    | Sheet I OF I                 | DOCUMENT                  |