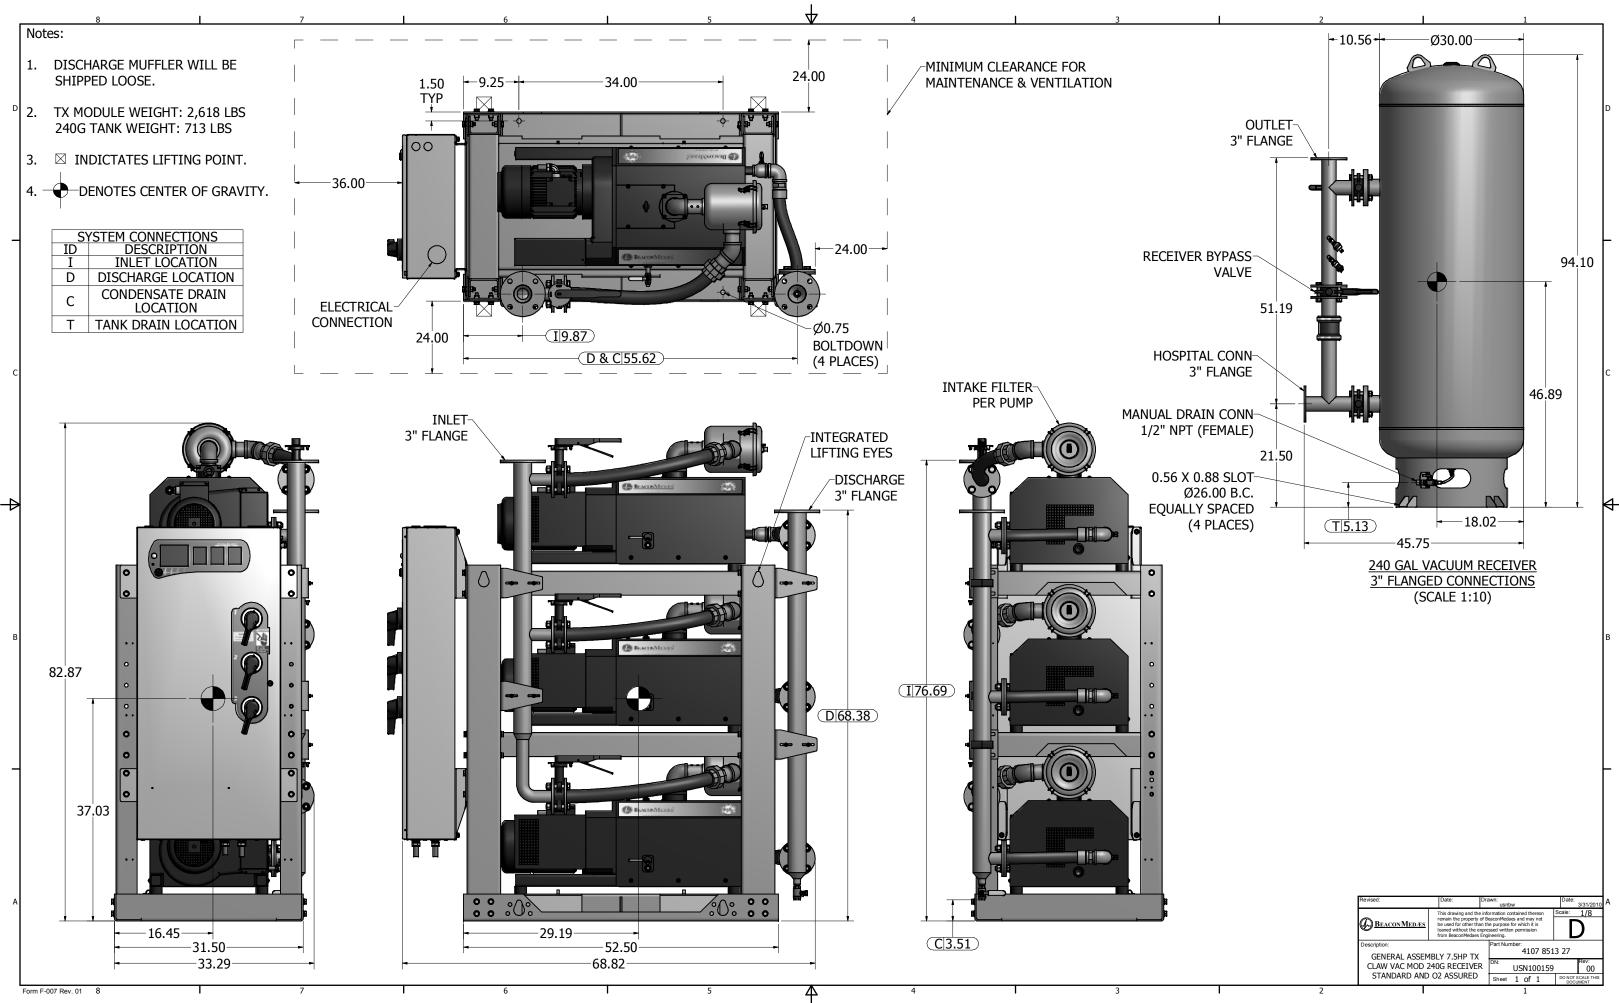

| Revised:                                                                | Date:                                                                                                                                                                                                                                            | Drawn:<br>usnbw              | Date:<br>3         | /31/2010  |
|-------------------------------------------------------------------------|--------------------------------------------------------------------------------------------------------------------------------------------------------------------------------------------------------------------------------------------------|------------------------------|--------------------|-----------|
| BEACON MEDÆS                                                            | This drawing and the information contained thereon<br>remain the property of BesconWeekas and may not<br>be used for other than the purpose for which it is<br>loaned without the expressed written permission<br>from BesconMedaes Engineering. |                              |                    |           |
| Description:<br>GENERAL ASSEMBLY 7.5HP TX<br>CLAW VAC MOD 240G RECEIVER |                                                                                                                                                                                                                                                  | Part Number:<br>4107 8513 27 |                    |           |
|                                                                         |                                                                                                                                                                                                                                                  | DN:<br>USN100159             |                    | ev:<br>00 |
| STANDARD AND                                                            | O2 ASSURED                                                                                                                                                                                                                                       | Sheet 1 Of 1                 | DO NOT SO<br>DOCUM |           |