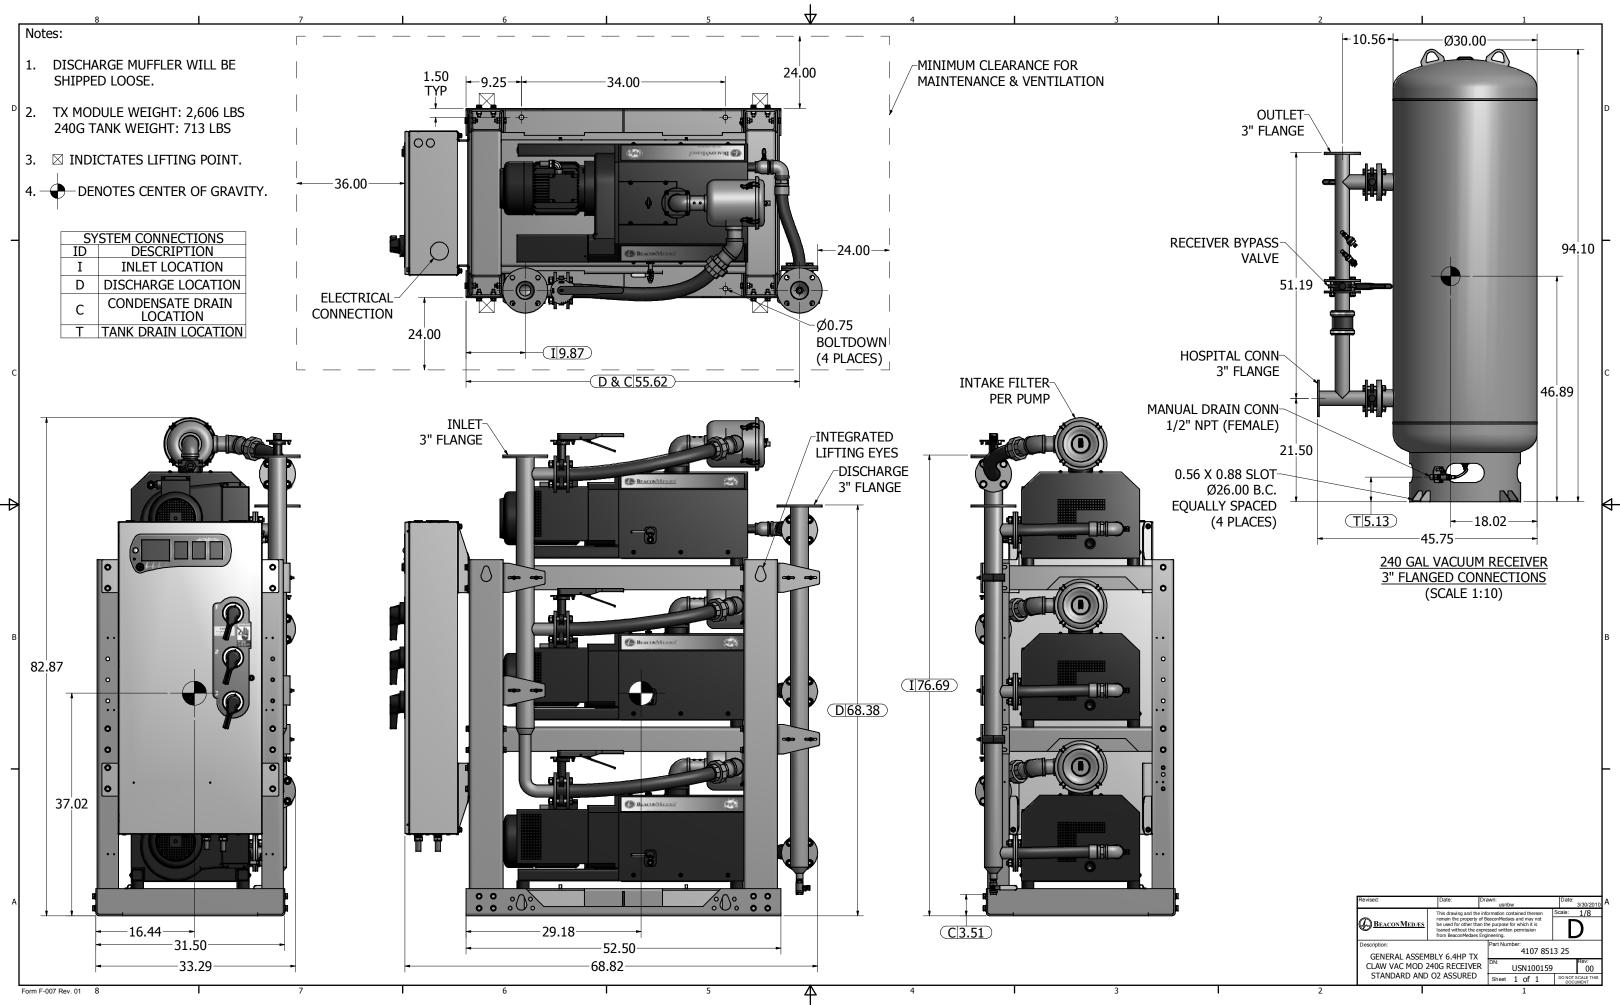

| Revised:                                                                                           | Date: D                                                                                                                                                                                                                              | )rawn:<br>usnbw              | Date:<br>3/30/2010            |
|----------------------------------------------------------------------------------------------------|--------------------------------------------------------------------------------------------------------------------------------------------------------------------------------------------------------------------------------------|------------------------------|-------------------------------|
| BEACON MED #5                                                                                      | This drawing and the information contained threeon remain the property of BeaconNedaes and may not be used for other than the purpose for which it is loaned without the expressed written permission from BeaconNedaes Engineering. |                              |                               |
| Description:<br>GENERAL ASSEMBLY 6.4HP TX<br>CLAW VAC MOD 240G RECEIVER<br>STANDARD AND O2 ASSURED |                                                                                                                                                                                                                                      | Part Number:<br>4107 8513 25 |                               |
|                                                                                                    |                                                                                                                                                                                                                                      | DN:<br>USN100159             | Rev:<br>00                    |
|                                                                                                    |                                                                                                                                                                                                                                      | Sheet 1 Of 1                 | DO NOT SCALE THIS<br>DOCUMENT |