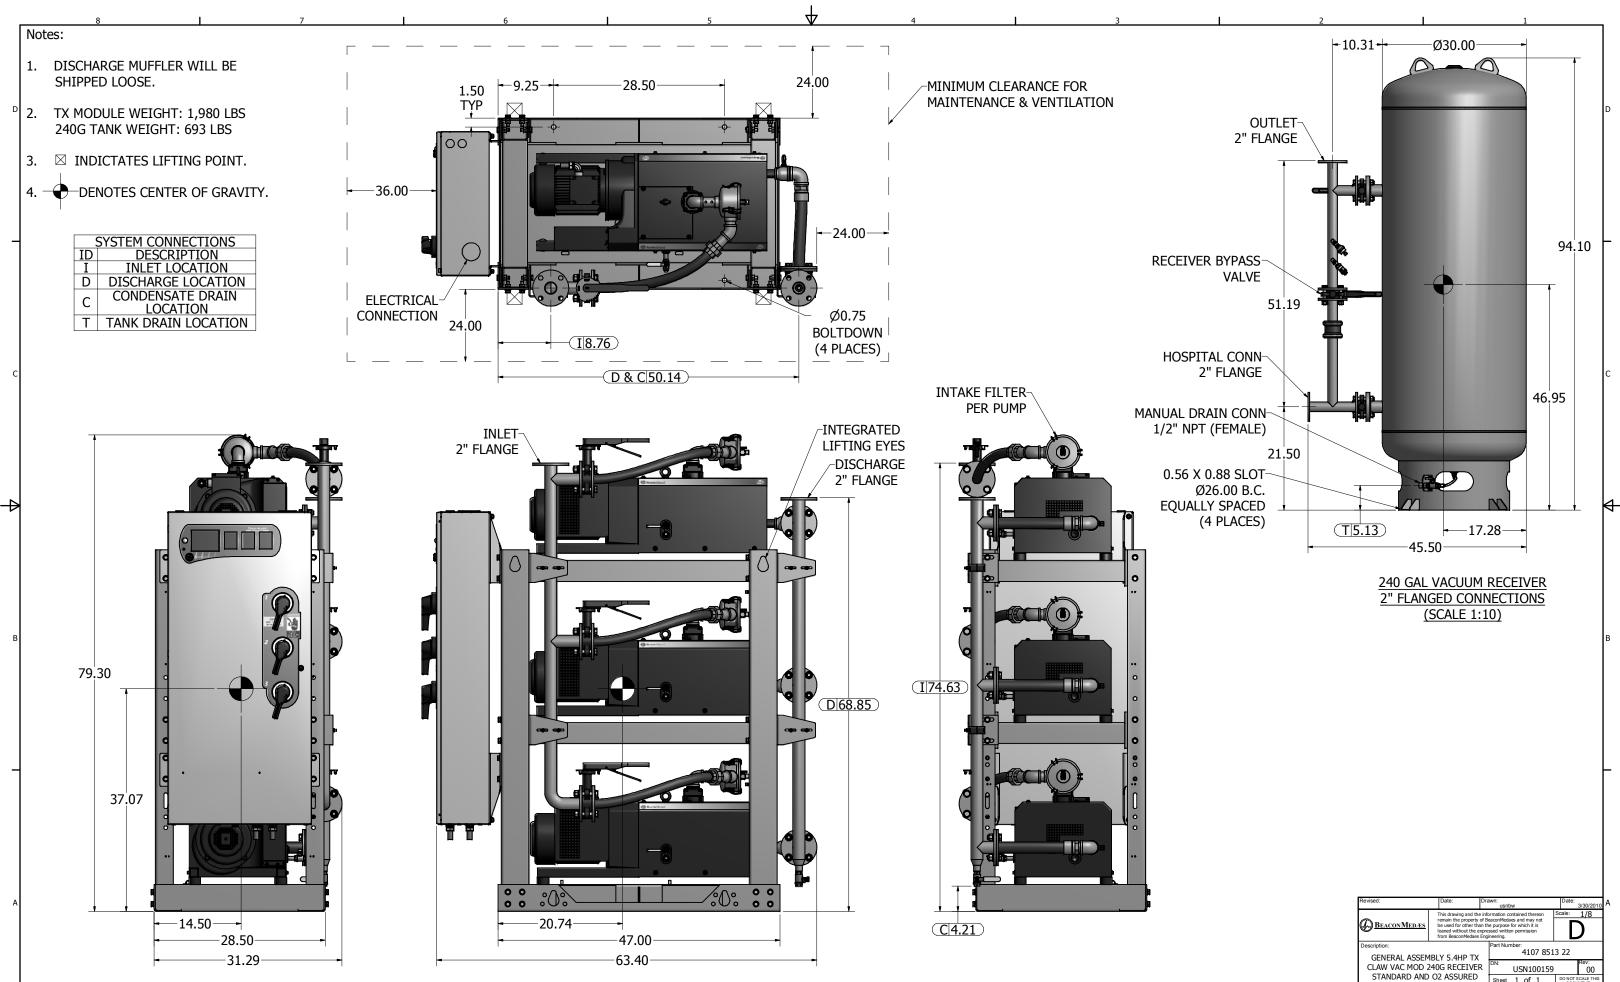

Form F-007 Rev. 01 8

| Revised:                                                                                           | Date: D                                          | Drawn:<br>usnbw                                                                                                                      | Date:<br>3/30/2010            |
|----------------------------------------------------------------------------------------------------|--------------------------------------------------|--------------------------------------------------------------------------------------------------------------------------------------|-------------------------------|
| BEACONMEDÆS                                                                                        | remain the property of<br>be used for other than | nformation contained thereon<br>BeaconMedaes and may not<br>the purpose for which it is<br>pressed written permission<br>ngineering. | D                             |
| Description:<br>GENERAL ASSEMBLY 5.4HP TX<br>CLAW VAC MOD 240G RECEIVER<br>STANDARD AND 02 ASSURED |                                                  | Part Number:<br>4107 8513 22                                                                                                         |                               |
|                                                                                                    |                                                  | DN:<br>USN100159                                                                                                                     | Rev:<br>00                    |
|                                                                                                    |                                                  | Sheet 1 of 1                                                                                                                         | DO NOT SCALE THIS<br>DOCUMENT |
|                                                                                                    |                                                  | 1                                                                                                                                    |                               |