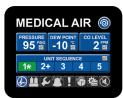

#### Informative sources

The BeaconMedæs Total Alert Embedded controls open up a window to the operating condition and maintenance of your medical air and medical vacuum system that previously could only be had through expensive maintenance management software. Not only do the screens display at a glance operating data, but the convenient touch screens allow in depth appreciation of maintenance needs and potential operating problems as well as control of the systems.

Because it's Total Alert, all of this information can also be at your fingertips from any computer on the network with no special software to buy and no custom wiring to run.