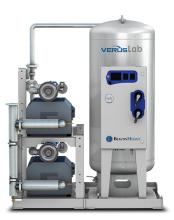

### Laboratory gas equipment Valves and Alarms

BeaconMedæs is a global supplier of laboratory gas equipment, including air systems, vacuum systems, gas generators, and a comprehensive range of high purity gas delivery products.

Our VerusLab line of gas delivery equipment is designed for ideal performance in the laboratory facility. Verus, meaning true, real, proper, and right, stands for our commitment to quality and the integrity we put into our laboratory products. You can count on us from the beginning of your project to the final step!

- Complete line of high purity products and source equipment
- Application and design oriented

BEACONMEDÆS\* O

Meeting your specific equipment and design needs

Appropriate zoning is important to fire safety and maintenance of medical gases. Alarms then provide the way to ensure that everything is as it should be at the sources and up on the floors. Through Ethernet, TotalAlert Infinity alarms can replicate, or "mirror", another TotalAert Infinity alarm located elsewhere in or outside the facility. Through the TotalAlert network, a facility's medical gas equipment can be monitored 24/7 from one central location.