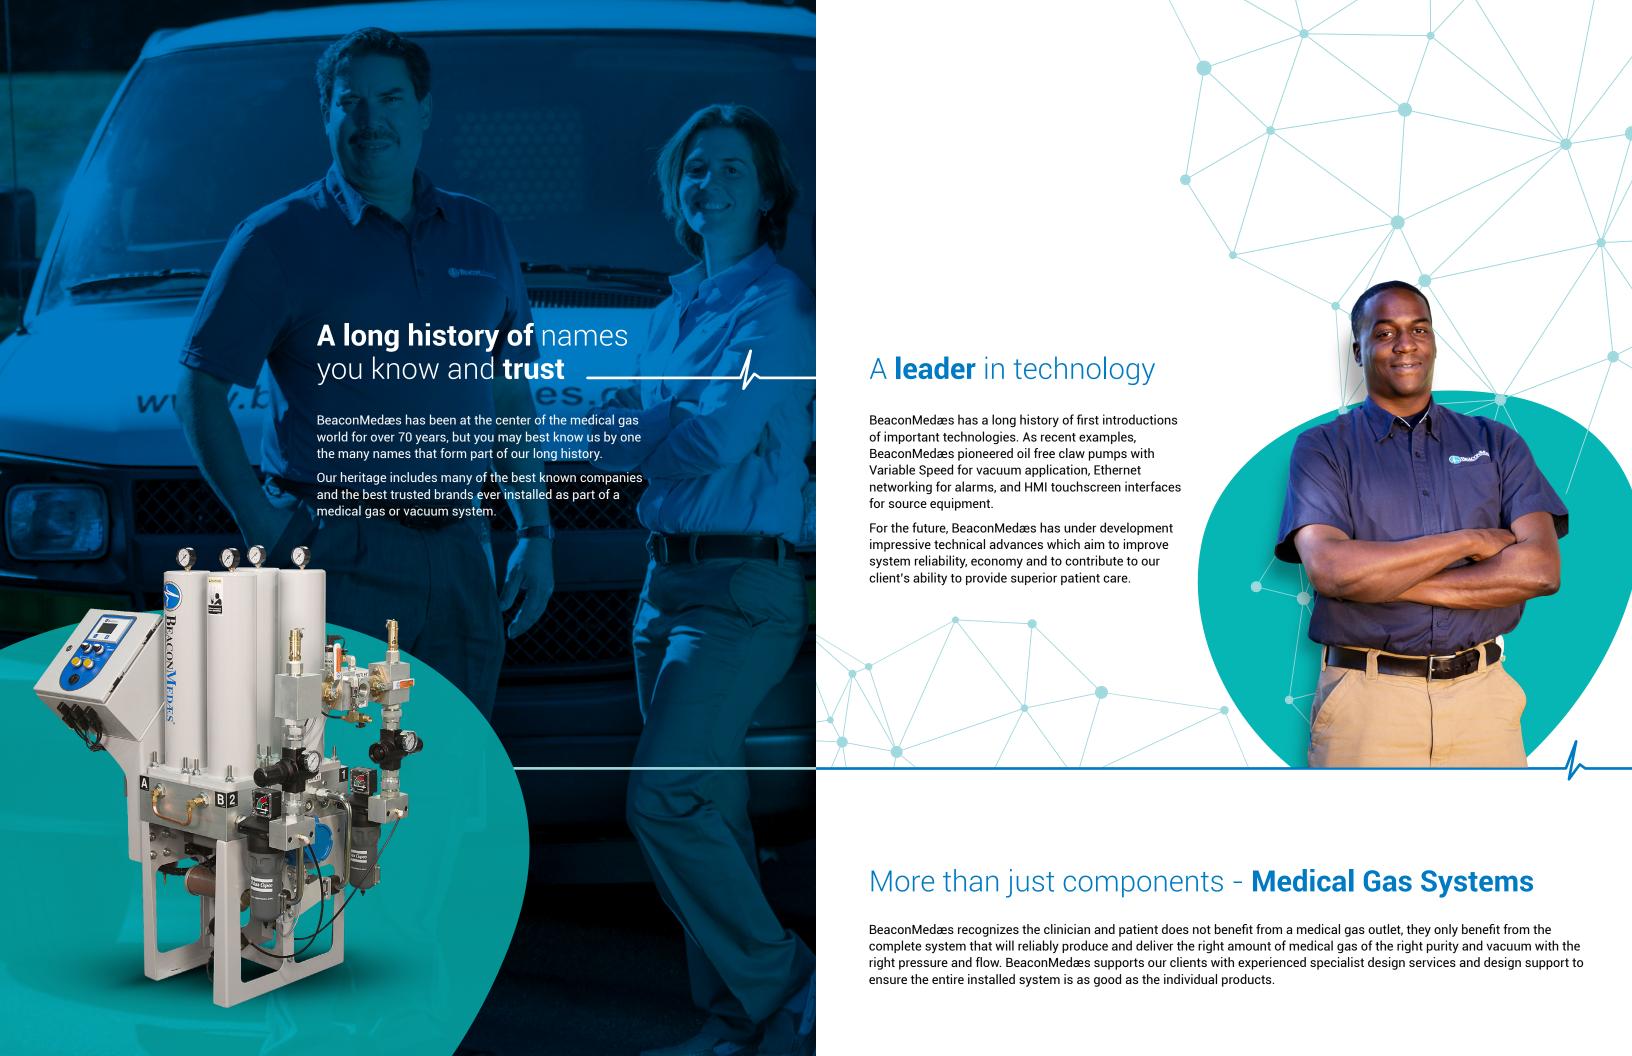

#### Informative sources

The BeaconMedæs Total Alert Embedded controls open up a window to the operating condition and maintenance of your medical air and medical vacuum system that previously could only be had through expensive maintenance management software. Not only do the screens display at a glance operating data, but the convenient touch screens allow in depth appreciation of maintenance needs and potential operating problems as well as control of the systems.

Because it's Total Alert, all of this information can also be at your fingertips from any computer on the network with no special software to buy and no custom wiring to run.