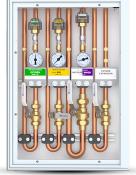

## Designed for **reliability**

The BeaconMedæs Lifeline manifold is the standard setter for reliability in medical gas manifolds. It uses balanced seat regulators switched with dome biasing to provide the highest flow and most reliable switching mechanism, with the lowest required maintenance of any manifold available today. Unlike "electronic" or "digital" manifolds, it also can still be read and operated in the event of power loss.