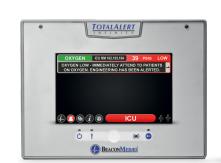

- Complete line of high purity products and source equipment
- Application and design oriented

BEACONMEDÆS\* O

Meeting your specific equipment and design needs

Appropriate zoning is important to fire safety and maintenance of medical gases. Alarms then provide the way to ensure that everything is as it should be at the sources and up on the floors. Through Ethernet, TotalAlert Infinity alarms can replicate, or "mirror", another TotalAert Infinity alarm located elsewhere in or outside the facility. Through the TotalAlert network, a facility's medical gas equipment can be monitored 24/7 from one central location.

TotalAlert Infinity is the first monitoring device of its kind to offer cutomized instructions, taking the confusion out of emergency response. With this state-of-the art medical gas alarm, facilities can sure the right instruction gets to the right person exactly at the right time.