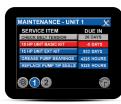

#### Informative sources

The BeaconMedæs Total Alert Embedded controls open up a window to the operating condition and maintenance of your medical air and medical vacuum system that previously could only be had through expensive maintenance management software. Not only do the screens display at a glance operating data, but the convenient touch screens allow in depth appreciation of maintenance needs and potential operating problems as well as control of the systems.

### Designed for **medical**

The BeaconMedæs Total Alert Embedded controls are the most visible part of a totally redesigned Medical Air and Medical Vacuum range. Less visible portions include:

Scroll compressors with great improvements in maintainability.